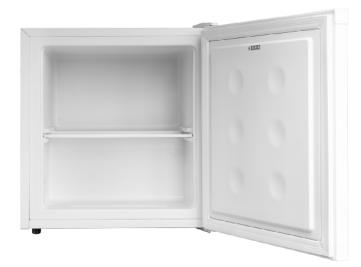

## **Small Staff Room Freezer**

#### Overview

- -16°C to -24°C temperature range
- Energy Rating A+
- Annual service & Calibration avalible
- Reversible Door
- Adjustable legs
- 6 Setting temperature control
- Recessed handle
- 1 Wire interior shelf
- 479W x 447D x 522H mm

### Flexible storage

Multiple shelf locations. Back stop on every shelf provides a flexible storage solution.